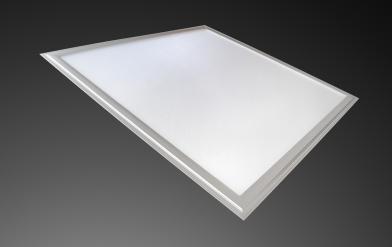

### LED Panels SL

Magnolux LED Panels of SL Series with their improved luminance are the most efficient and environmentally friendly alternative to traditional ceiling grid lights.

# LED Panel SL - Q55-4000-SS-MP

## **HIGHLIGHTS**

- availabel with motion sensor. light sensor and emergency mode for 3 hours
- dimming with DALI system and with RGB lighting available
- various frame designs and panel dimensions
- microprismatic diffusor optional

### **APPLICATION AREA**

Offices, Schools, Hotels, Banks, Hospitals, Restaurants, Shops, Public Buildings, Entrance Halls, Corridors, etc.