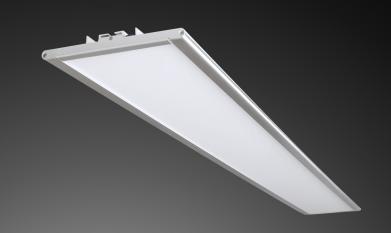

# LED Panel PX - PX120-45-4000

## **HIGHLIGHTS**

- connecting sytem
- lifetime up to 50.000 hours
- high energy efficiency
- ultra slim design

# SPECIFICATIONS

| Artikel Number | 101404        |
|----------------|---------------|
| Product Name   | LED Panel PX  |
| Model          | PX120-45-4000 |

Lumen Output 3000 Lumen **LED Power** 40 Watt **Power Consumption** 45 Watt

220-240 V / 50-60 Hz Input Voltage/Hertz

Power Factor >0,93 4000 Kelvin Light Color >80

Color Rendering Index **LED Type SMD** 120° Beam Angle 50000 h Lifetime

Material Alu Flat Frame silver/PC 1200 x 150 x 10 mm **Product Dimensions** 