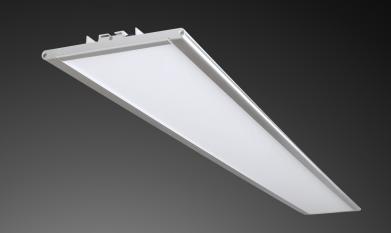

# LED Panel PX - PX120-45-3000

## **HIGHLIGHTS**

- connecting sytem
- lifetime up to 50.000 hours
- high energy efficiency
- ultra slim design

# SPECIFICATIONS

**Artikel Number** 101403 **Product Name LED Panel PX** Model PX120-45-3000

Lumen Output 2800 Lumen **LED Power** 40 Watt **Power Consumption** 45 Watt

220-240 V / 50-60 Hz Input Voltage/Hertz

Power Factor >0,93 3000 Kelvin Light Color >80

Color Rendering Index **LED Type SMD** 120° Beam Angle 50000 h Lifetime

Material Alu Flat Frame silver/PC 1200 x 150 x 10 mm **Product Dimensions** 

Certificates CE Safety Type PCS/Package 1