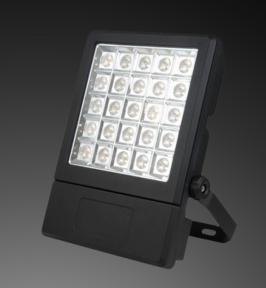

### LED Flood Light HW

Magnolux LED Flood Lights of HW Series with their improved luminance are the most efficient and environmentally friendly alternative to traditional flood lights.

# LED Flood Light HW - HW 113-7800

# SPECIFICATIONS

| Artikel Number | 101280             |
|----------------|--------------------|
| Product Name   | LED Flood Light HW |
| Model          | HW 113-7800        |

Lumen Output 7800 Lumen
Power Consumption 113 Watt