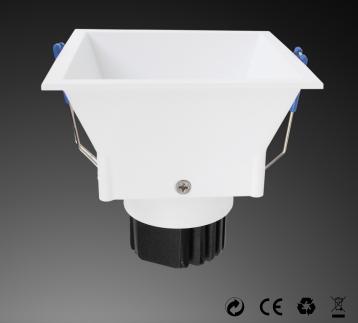

Material

**Product Dimensions** Certificates Safety Class

Safety Type PCS/Package

Packaging Size Product Info

101264

**LED Downlight ST** R97 7-580

580 Lumen 7 Watt 8.5 Watt

220-240 V / 50-60 Hz

>0.8

>83

3000 Kelvin

COB 60° 50000 h Environment Temperature -25°C / +65°C -25°C / +65°C Aluminium

> white/Aluminium Reflector Ø 105 mm x H 100 mm

CE, RoHs III SELV IP43

> 150 x 150 x 140 mm Ceiling cut-out: 97 mm