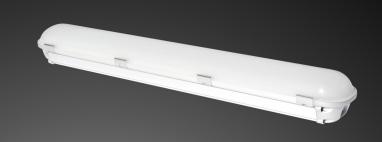

## LED Tri-Proof Lighting SW

Magnolux LED Tri-Proof Lighting of SW Series with excellent luminance are the most efficient and environmentally friendly alternative to traditional tri-proof lighting with fluorescent tubes.

# LED LED Tri-Proof Lighting SW - A1200 40-3600

# SPECIFICATIONS

Artikel Number 101244

Product Name LED LED Tri-Proof

**Lighting SW** 

Model A1200 40-3600

Lumen Output 3600 Lumen

Power Consumption 40 Watt

Input Voltage/Hertz 100-240 V / 50-60 Hz