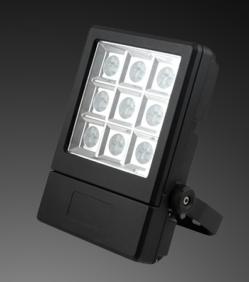

# LED Flood Light HW - HW 48-3500

# SPECIFICATIONS

**Artikel Number Product Name** Model

Lumen Output **Power Consumption** Input Voltage/Hertz Light Color Color Rendering Index

Beam Angle Lifetime Environment Temperature -30°C / +60°C Material

**Product Dimensions Product Weight** Certificates Safety Class Safety Type PCS/Package

Packaging Size Weight/Packaging 100684 **LED Flood Light HW** HW 48-3500

3500 Lumen 48 Watt

100-240 V / 50-60 Hz

4500 Kelvin >80

33° 25000 h

Alu-Die-Casting matt

black/Glass

260 x 344 x 70 mm

5000 g CE, RoHs

**IP65** 

400 x 310 x 150 mm

6000 g