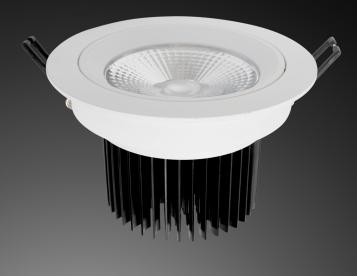

# LED Downlight ST - R140 30-2220L

**Product Dimensions** 

Certificates Safety Class Safety Type PCS/Package Packaging Size

Product Info

100258

**LED Downlight ST** R140 30-2220L

2220 Lumen 30 Watt

110-240 V / 50-60 Hz

>0,8

4000 Kelvin

>83 COB 38° 25000 h Environment Temperature -25°C / +65°C

-25°C / +65°C

Aluminium white/PMMA

Lens

Ø 150 mm, H 80 mm

CE, RoHs **III SELV** IP43

160 x 160 x 80 mm Ceiling cut-out: 140 mm