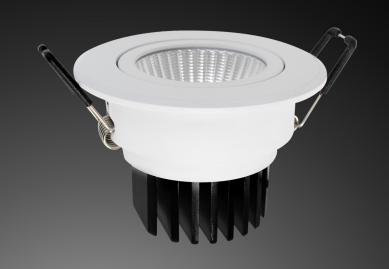

## LED Downlights ST

Magnolux LED Downlights of ST Series with excellent luminance are the most efficient and environmentally friendly alternative to traditional downlights.

100257

R70 7-620L

**LED Downlight ST** 

# LED Downlight ST - R70 7-620L

### **HIGHLIGHTS**

- » lighting direction adjustable (R70 and R140 models)
- » lifetime up to 50.000 hours
- » various designs with simple white or elegant silver
- » lens or reflector optional