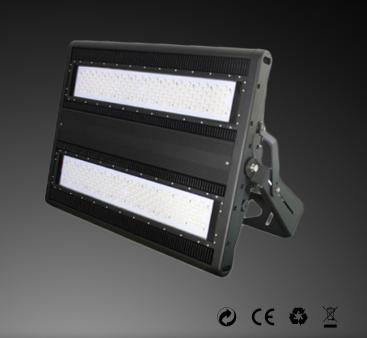

# LED Flood Light LX - LX 500

## **HIGHLIGHTS**

- » modern design with optimal heat dissipation
- » lifetime up to 50.000 hours
- » motion sensor optional
- » daylight sensor optional

Material

Product Dimensions
Product Weight
Certificates

Safety Type PCS/Package

Packaging Size

100201

LED Flood Light LX

LX 500

55000 Lumen 500 Watt 550 Watt

90-305 V / 50-60 Hz

4000 Kelvin

>70

85° x 135° 50000 h

-40°C / +50°C Alu-Die-Casting black/Glass

606 x 811 x 117 mm

27000 g CE, RoHs IP65

1P65